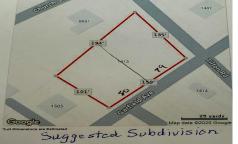

# **COMMENTS**

Large buildable lot on the corner of Garfield Ave and Tilton Roads on the Pleasantville/EHT/Northfield borders. Seller believes it may be subdividable but buyer responsible to do their own due diligence before purchasing....