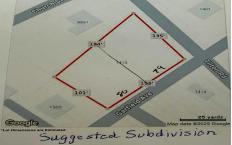

# COMMENTS

Large buildable lot on the corner of Garfield Ave and Tilton Roads on the Pleasantville/EHT/Northfield borders. Seller believes it may be subdividable but buyer responsible to do their own due diligence before purchasing....