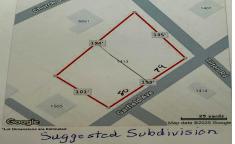

# COMMENTS

Large buildable lot on the corner of Garfield Ave and Tilton Roads. Seller believes it may be subdividable but buyer responsible to do their own due diligence before purchasing....