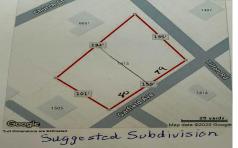

# **COMMENTS**

Large buildable lot on the corner of Garfield Ave and Tilton Roads. Seller believes it may be subdividable but buyer responsible to do their own due diligence before purchasing....