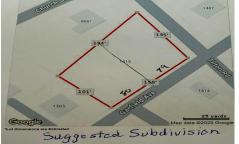

## **COMMENTS**

Large buildable lot on the corner of Garfield Ave and Tilton Roads on the Pleasantville/EHT/Northfield borders. Seller believes it may be subdividable but buyer responsible to do their own due diligence before purchasing....