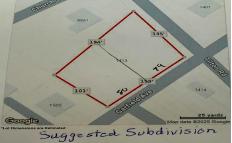

## COMMENTS

Large buildable lot on the corner of Garfield Ave and Tilton Roads on the Pleasantville/EHT/Northfield borders. Seller believes it may be subdividable but buyer responsible to do their own due diligence before purchasing....