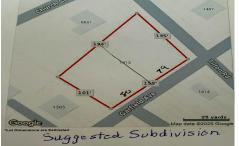

# **COMMENTS**

Large buildable lot on the corner of Garfield Ave and Tilton Roads on the Pleasantville/EHT/Northfield borders. Seller believes it may be subdividable but buyer responsible to do their own due diligence before purchasing....

# COMMENTS

Large buildable lot on the corner of Garfield Ave and Tilton Roads on the Pleasantville/EHT/Northfield borders. Seller believes it may be subdividable but buyer responsible to do their own due diligence before purchasing....