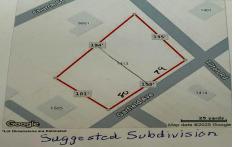

# **COMMENTS**

Large buildable lot on the corner of Garfield Ave and Tilton Roads on the Pleasantville/EHT/Northfield borders. Seller believes it may be subdividable but buyer responsible to do their own due diligence before purchasing....

# COMMENTS

Large buildable lot on the corner of Garfield Ave and Tilton Roads on the Pleasantville/EHT/Northfield borders. Seller believes it may be subdividable but buyer responsible to do their own due diligence before purchasing....