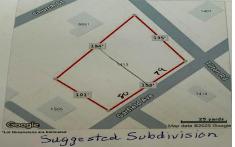

## **COMMENTS**

Large buildable lot on the corner of Garfield Ave and Tilton Roads on the Pleasantville/EHT/Northfield borders. Seller believes it may be subdividable but buyer responsible to do their own due diligence before purchasing....

# COMMENTS

Large buildable lot on the corner of Garfield Ave and Tilton Roads on the Pleasantville/EHT/Northfield borders. Seller believes it may be subdividable but buyer responsible to do their own due diligence before purchasing....