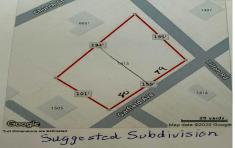

## **COMMENTS**

Large buildable lot on the corner of Garfield Ave and Tilton Roads on the Pleasantville/EHT/Northfield borders. Seller believes it may be subdividable but buyer responsible to do their own due diligence before purchasing....

# COMMENTS

Large buildable lot on the corner of Garfield Ave and Tilton Roads on the Pleasantville/EHT/Northfield borders. Seller believes it may be subdividable but buyer responsible to do their own due diligence before purchasing....