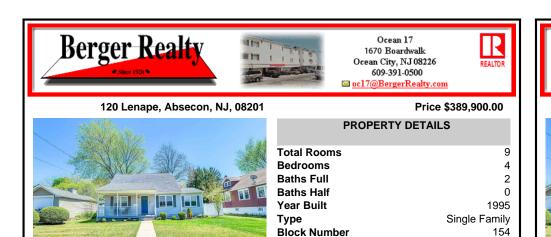

## COMMENTS

Listing #

Taxes

\*\*\* Longing For Lenape \*\*\* Highly sought after property in Absecon ready to meet its new owners!!! This picturesque home is offering 4 beds and 2 baths with 1,644 square feet of spaciousness and comfort. Two bedrooms and one bathroom are located on the first floor, and other two bedrooms and one bathroom are on the second floor. This home nestles in on a quiet street, of ...

## COMMENTS

Taxes

7134.00

\*\*\* Longing For Lenape \*\*\* Highly sought after property in Absecon ready to meet its new owners!!! This picturesque home is offering 4 beds and 2 baths with 1,644 square feet of spaciousness and comfort. Two bedrooms and one bathroom are located on the first floor, and other two bedrooms and one bathroom are on the second floor. This home nestles in on a quiet street. of ...