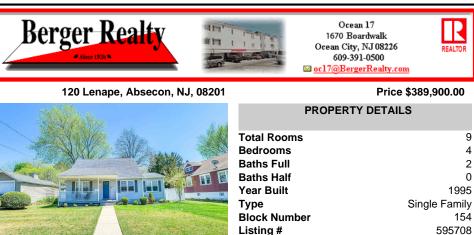

## COMMENTS

Listing #

Taxes

\*\*\* Longing For Lenape \*\*\* Highly sought after property in Absecon ready to meet its new owners!!! This picturesque home is offering 4 beds and 2 baths with 1,644 square feet of spaciousness and comfort. Two bedrooms and one bathroom are located on the first floor, and other two bedrooms and one bathroom are on the second floor. This home nestles in on a quiet street, of ...

## COMMENTS

Taxes

7134.00

\*\*\* Longing For Lenape \*\*\* Highly sought after property in Absecon ready to meet its new owners!!! This picturesque home is offering 4 beds and 2 baths with 1,644 square feet of spaciousness and comfort. Two bedrooms and one bathroom are located on the first floor, and other two bedrooms and one bathroom are on the second floor. This home nestles in on a quiet street. of ...