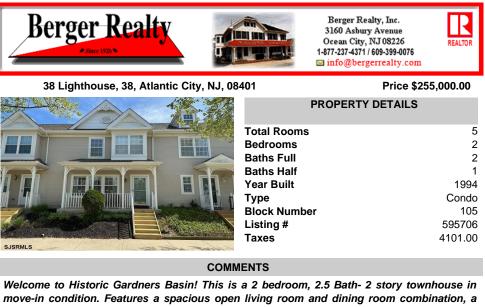

38 Lighthouse, 38, Atlantic City, NJ, 08401

| Total Rooms<br>Bedrooms<br>Baths Full<br>Baths Half<br>Year Built<br>Type<br>Block Number<br>Listing # |  | PROPERTY DETAILS                                                           |
|--------------------------------------------------------------------------------------------------------|--|----------------------------------------------------------------------------|
| SRMLS                                                                                                  |  | Bedrooms<br>Baths Full<br>Baths Half<br>Year Built<br>Type<br>Block Number |

## COMMENTS

Welcome to Historic Gardners Basin! This is a 2 bedroom, 2.5 Bath- 2 story townhouse in move-in condition. Features a spacious open living room and dining room combination, a large eat-in kitchen which opens to a back patio perfect for barbecuing and entertaining. 2nd floor features a large laundry room, the primary suite has it\'s own private bathroom and a nice size walk ...

595706

4101.00

105

Ask for Tony Bono Berger Realty Inc 3160 Asbury Avenue, Ocean City Call: Email to: ab@bergerrealty.com

large eat-in kitchen which opens to a back patio perfect for barbecuing and entertaining. 2nd floor features a large laundry room, the primary suite has it\'s own private bathroom and a nice size walk ...