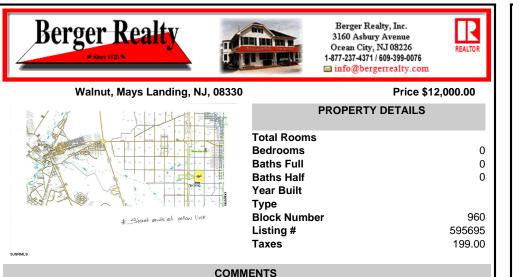

4.86 Acres Vacant Land. Perfect for density transfer, Pinelands credit, or future investment. Suitable for recreation, hunting, nature photography, etc. Property on paper street (Walnut Ave), Buyer responsible to improve the road to Township standards. Buyer is responsible for any and all due diligence on property. Seller has owned this property for many years, brin...

## **PROPERTY FEATURES**