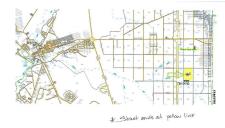

# Walnut, Mays Landing, NJ, 08330

## **COMMENTS**

4.86 Acres Vacant Land. Perfect for density transfer, Pinelands credit, or future investment. Suitable for recreation, hunting, nature photography, etc. Property on paper street (Walnut Ave), Buyer responsible to improve the road to Township standards. Buyer is responsible for any and all due diligence on property. Seller has owned this property for many years, brin...

## COMMENTS

**Taxes** 

4.86 Acres Vacant Land. Perfect for density transfer, Pinelands credit, or future investment. Suitable for recreation, hunting, nature photography, etc. Property on paper street (Walnut Ave), Buyer responsible to improve the road to Township standards. Buyer is responsible for any and all due diligence on property. Seller has owned this property for many years, brin...