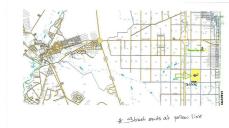

# Walnut, Mays Landing, NJ, 08330

## **COMMENTS**

4.86 Acres Vacant Land. Perfect for density transfer, Pinelands credit, or future investment. Suitable for recreation, hunting, nature photography, etc. Property on paper street (Walnut Ave), Buyer responsible to improve the road to Township standards. Buyer is responsible for any and all due diligence on property. Seller has owned this property for many years, brin...

## COMMENTS

**Taxes** 

4.86 Acres Vacant Land. Perfect for density transfer, Pinelands credit, or future investment. Suitable for recreation, hunting, nature photography, etc. Property on paper street (Walnut Ave), Buyer responsible to improve the road to Township standards. Buyer is responsible for any and all due diligence on property. Seller has owned this property for many years, brin...