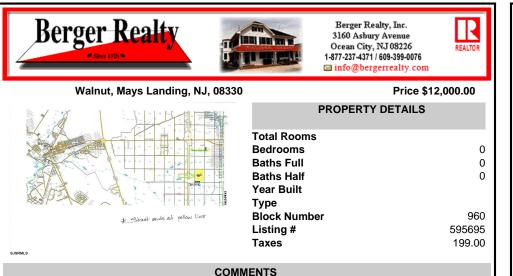

4.86 Acres Vacant Land. Perfect for density transfer, Pinelands credit, or future investment. Suitable for recreation, hunting, nature photography, etc. Property on paper street (Walnut Ave), Buyer responsible to improve the road to Township standards. Buyer is responsible for any and all due diligence on property. Seller has owned this property for many years, brin...

## **PROPERTY FEATURES**