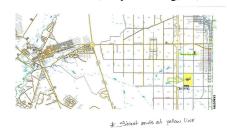

# PROPERTY DETAILS

| 0 |
|---|
| 0 |
| 0 |
|   |
|   |
|   |

 Block Number
 960

 Listing #
 595695

 Taxes
 199.00

COMMENTS

4.86 Acres Vacant Land. Perfect for density transfer, Pinelands credit, or future investment. Suitable for recreation, hunting, nature photography, etc. Property on paper street (Walnut Ave), Buyer responsible to improve the road to Township standards. Buyer is responsible for any and all due diligence on property. Seller has owned this property for many years, brin...

## COMMENTS

4.86 Acres Vacant Land. Perfect for density transfer, Pinelands credit, or future investment. Suitable for recreation, hunting, nature photography, etc. Property on paper street (Walnut Ave), Buyer responsible to improve the road to Township standards. Buyer is responsible for any and all due diligence on property. Seller has owned this property for many years, brin...