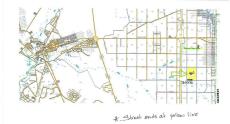

# PROPERTY DETAILS

| 0 |
|---|
| 0 |
| 0 |
|   |
|   |
|   |

 Block Number
 960

 Listing #
 595695

 Taxes
 199.00

COMMENTS

4.86 Acres Vacant Land. Perfect for density transfer, Pinelands credit, or future investment. Suitable for recreation, hunting, nature photography, etc. Property on paper street (Walnut Ave), Buyer responsible to improve the road to Township standards. Buyer is responsible for any and all due diligence on property. Seller has owned this property for many years, brin...

## COMMENTS

4.86 Acres Vacant Land. Perfect for density transfer, Pinelands credit, or future investment. Suitable for recreation, hunting, nature photography, etc. Property on paper street (Walnut Ave), Buyer responsible to improve the road to Township standards. Buyer is responsible for any and all due diligence on property. Seller has owned this property for many years, brin...