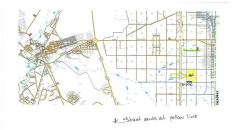

## **COMMENTS**

4.86 Acres Vacant Land. Perfect for density transfer, Pinelands credit, or future investment. Suitable for recreation, hunting, nature photography, etc. Property on paper street (Walnut Ave), Buyer responsible to improve the road to Township standards. Buyer is responsible for any and all due diligence on property. Seller has owned this property for many years, brin...

Price \$12,000.00

Walnut, Mays Landing, NJ, 08330