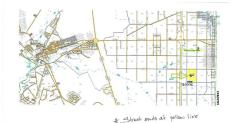

## COMMENTS

4.86 Acres Vacant Land. Perfect for density transfer, Pinelands credit, or future investment. Suitable for recreation, hunting, nature photography, etc. Property on paper street (Walnut Ave), Buyer responsible to improve the road to Township standards. Buyer is responsible for any and all due diligence on property. Seller has owned this property for many years, brin...

Price \$12,000.00

Walnut, Mays Landing, NJ, 08330