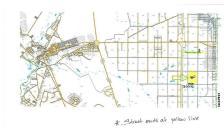

## COMMENTS

**Taxes** 

4.86 Acres Vacant Land. Perfect for density transfer, Pinelands credit, or future investment. Suitable for recreation, hunting, nature photography, etc. Property on paper street (Walnut Ave), Buyer responsible to improve the road to Township standards. Buyer is responsible for any and all due diligence on property. Seller has owned this property for many years, brin...