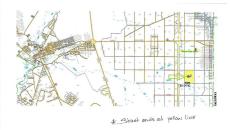

## **COMMENTS**

4.86 Acres Vacant Land. Perfect for density transfer, Pinelands credit, or future investment. Suitable for recreation, hunting, nature photography, etc. Property on paper street (Walnut Ave), Buyer responsible to improve the road to Township standards. Buyer is responsible for any and all due diligence on property. Seller has owned this property for many years, brin...