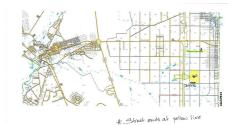

## COMMENTS

4.86 Acres Vacant Land. Perfect for density transfer, Pinelands credit, or future investment. Suitable for recreation, hunting, nature photography, etc. Property on paper street (Walnut Ave), Buyer responsible to improve the road to Township standards. Buyer is responsible for any and all due diligence on property. Seller has owned this property for many years, brin...