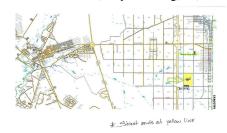

## **COMMENTS**

4.86 Acres Vacant Land. Perfect for density transfer, Pinelands credit, or future investment. Suitable for recreation, hunting, nature photography, etc. Property on paper street (Walnut Ave), Buyer responsible to improve the road to Township standards. Buyer is responsible for any and all due diligence on property. Seller has owned this property for many years, brin...