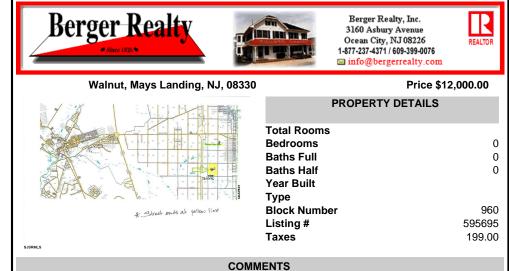

4.86 Acres Vacant Land. Perfect for density transfer, Pinelands credit, or future investment. Suitable for recreation, hunting, nature photography, etc. Property on paper street (Walnut Ave), Buyer responsible to improve the road to Township standards. Buyer is responsible for any and all due diligence on property. Seller has owned this property for many years, brin...