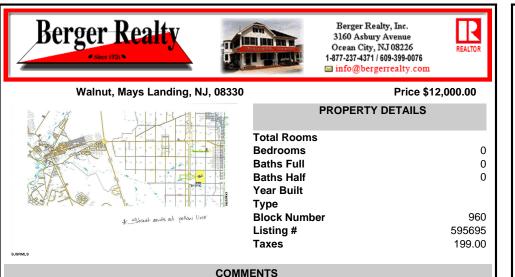

4.86 Acres Vacant Land. Perfect for density transfer, Pinelands credit, or future investment. Suitable for recreation, hunting, nature photography, etc. Property on paper street (Walnut Ave), Buyer responsible to improve the road to Township standards. Buyer is responsible for any and all due diligence on property. Seller has owned this property for many years, brin...