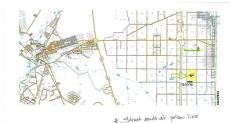

# COMMENTS

4.86 Acres Vacant Land. Perfect for density transfer, Pinelands credit, or future investment. Suitable for recreation, hunting, nature photography, etc. Property on paper street (Walnut Ave), Buyer responsible to improve the road to Township standards. Buyer is responsible for any and all due diligence on property. Seller has owned this property for many years, brin...