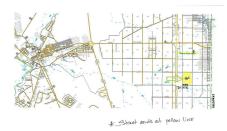

# **COMMENTS**

**Taxes** 

4.86 Acres Vacant Land. Perfect for density transfer, Pinelands credit, or future investment. Suitable for recreation, hunting, nature photography, etc. Property on paper street (Walnut Ave), Buyer responsible to improve the road to Township standards. Buyer is responsible for any and all due diligence on property. Seller has owned this property for many years, brin...