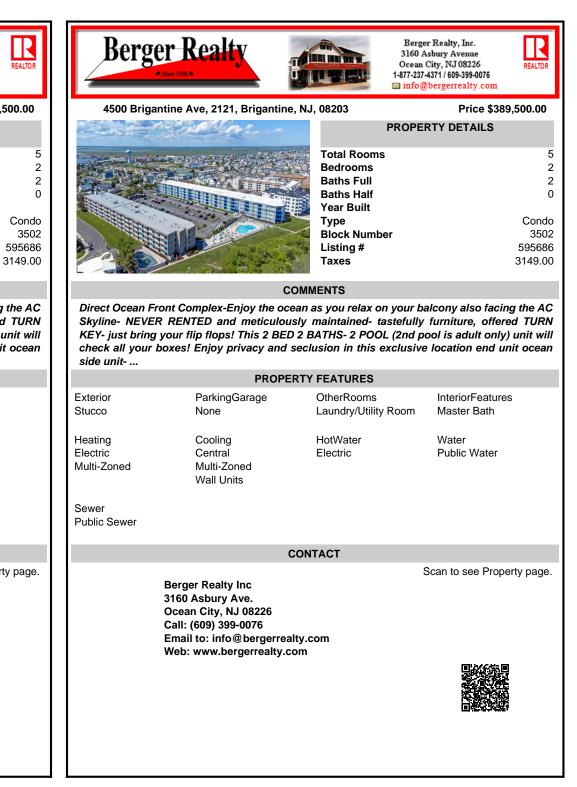

## COMMENTS

Listing #

Taxes

Direct Ocean Front Complex-Enjoy the ocean as you relax on your balcony also facing the AC Skyline- NEVER RENTED and meticulously maintained- tastefully furniture, offered TURN KEY- just bring your flip flops! This 2 BED 2 BATHS- 2 POOL (2nd pool is adult only) unit will check all your boxes! Enjoy privacy and seclusion in this exclusive location end unit ocean side unit- ...