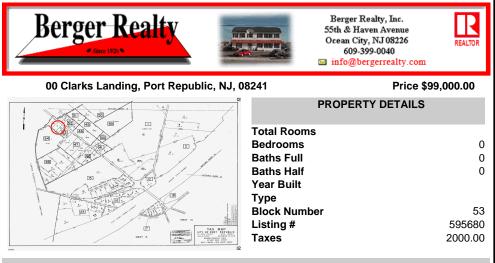

### COMMENTS

Port Republic - Great location and a rare find! 2 contiguous lots on Clarks Landing Road. Lots equal 1.43 acres. Lot #4 - 160 ft. frontage. Lot #12 - 80 ft. frontage. Depth is 260ft. Wooded, All approvals including Pinelands, Zoning solely the responsibility of the buyer. Great opportunity for builder/investor or homeowner....