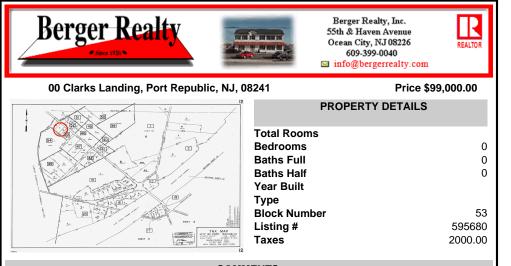

# COMMENTS

Port Republic - Great location and a rare find! 2 contiguous lots on Clarks Landing Road. Lots equal 1.43 acres. Lot #4 - 160 ft. frontage. Lot #12 - 80 ft. frontage. Depth is 260ft. Wooded, All approvals including Pinelands, Zoning solely the responsibility of the buyer. Great opportunity for builder/investor or homeowner....