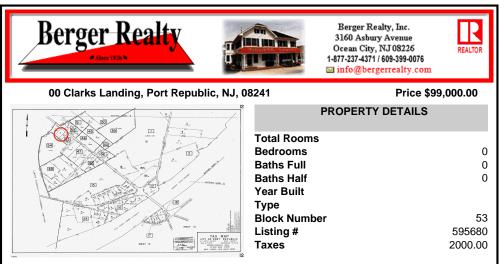

### COMMENTS

Port Republic - Great location and a rare find! 2 contiguous lots on Clarks Landing Road. Lots equal 1.43 acres. Lot #4 - 160 ft. frontage. Lot #12 - 80 ft. frontage. Depth is 260ft. Wooded, All approvals including Pinelands, Zoning solely the responsibility of the buyer. Great opportunity for builder/investor or homeowner....