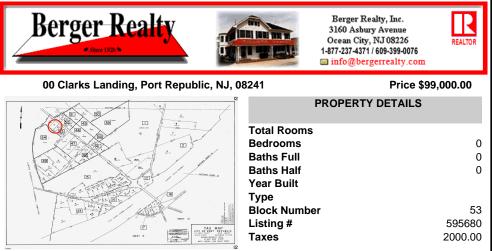

Port Republic - Great location and a rare find! 2 contiguous lots on Clarks Landing Road. Lots equal 1.43 acres. Lot #4 - 160 ft. frontage. Lot #12 - 80 ft. frontage. Depth is 260ft. Wooded, All approvals including Pinelands, Zoning solely the responsibility of the buyer. Great opportunity for builder/investor or homeowner....