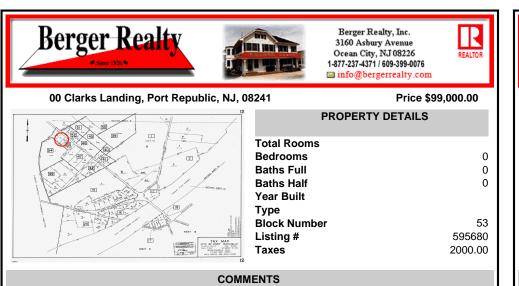

# COMMENTS

Port Republic - Great location and a rare find! 2 contiguous lots on Clarks Landing Road. Lots equal 1.43 acres. Lot #4 - 160 ft. frontage. Lot #12 - 80 ft. frontage. Depth is 260ft. Wooded, All approvals including Pinelands, Zoning solely the responsibility of the buyer. Great opportunity for builder/investor or homeowner....