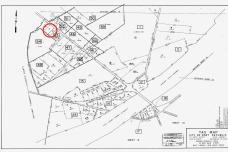

# **COMMENTS**

Port Republic - Great location and a rare find! 2 contiguous lots on Clarks Landing Road. Lots equal 1.43 acres. Lot #4 - 160 ft. frontage. Lot #12 - 80 ft. frontage. Depth is 260ft. Wooded, All approvals including Pinelands, Zoning solely the responsibility of the buyer. Great opportunity for builder/investor or homeowner....

# COMMENTS

Port Republic - Great location and a rare find! 2 contiguous lots on Clarks Landing Road. Lots equal 1.43 acres. Lot #4 - 160 ft. frontage. Lot #12 - 80 ft. frontage. Depth is 260ft. Wooded, All approvals including Pinelands, Zoning solely the responsibility of the buyer. Great opportunity for builder/investor or homeowner....