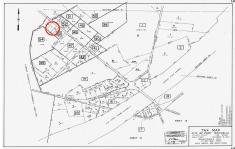

# **COMMENTS**

Port Republic - Great location and a rare find! 2 contiguous lots on Clarks Landing Road. Lots equal 1.43 acres. Lot #4 - 160 ft. frontage. Lot #12 - 80 ft. frontage. Depth is 260ft. Wooded, All approvals including Pinelands, Zoning solely the responsibility of the buyer. Great opportunity for builder/investor or homeowner....

# COMMENTS

Port Republic - Great location and a rare find! 2 contiguous lots on Clarks Landing Road. Lots equal 1.43 acres. Lot #4 - 160 ft. frontage. Lot #12 - 80 ft. frontage. Depth is 260ft. Wooded, All approvals including Pinelands, Zoning solely the responsibility of the buyer. Great opportunity for builder/investor or homeowner....