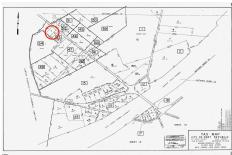

## **COMMENTS**

Port Republic - Great location and a rare find! 2 contiguous lots on Clarks Landing Road. Lots equal 1.43 acres. Lot #4 - 160 ft. frontage. Lot #12 - 80 ft. frontage. Depth is 260ft. Wooded, All approvals including Pinelands, Zoning solely the responsibility of the buyer. Great opportunity for builder/investor or homeowner....

## COMMENTS

Port Republic - Great location and a rare find! 2 contiguous lots on Clarks Landing Road. Lots equal 1.43 acres. Lot #4 - 160 ft. frontage. Lot #12 - 80 ft. frontage. Depth is 260ft. Wooded, All approvals including Pinelands, Zoning solely the responsibility of the buyer. Great opportunity for builder/investor or homeowner....