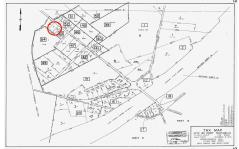

## **COMMENTS**

Port Republic - Great location and a rare find! 2 contiguous lots on Clarks Landing Road. Lots equal 1.43 acres. Lot #4 - 160 ft. frontage. Lot #12 - 80 ft. frontage. Depth is 260ft. Wooded, All approvals including Pinelands, Zoning solely the responsibility of the buyer. Great opportunity for builder/investor or homeowner....

## COMMENTS

Port Republic - Great location and a rare find! 2 contiguous lots on Clarks Landing Road. Lots equal 1.43 acres. Lot #4 - 160 ft. frontage. Lot #12 - 80 ft. frontage. Depth is 260ft. Wooded, All approvals including Pinelands, Zoning solely the responsibility of the buyer. Great opportunity for builder/investor or homeowner....