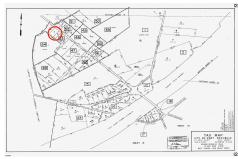

# COMMENTS

Port Republic - Great location and a rare find! 2 contiguous lots on Clarks Landing Road. Lots equal 1.43 acres. Lot #4 - 160 ft. frontage. Lot #12 - 80 ft. frontage. Depth is 260ft. Wooded, All approvals including Pinelands, Zoning solely the responsibility of the buyer. Great opportunity for builder/investor or homeowner....