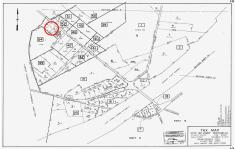

### **COMMENTS**

Port Republic - Great location and a rare find! 2 contiguous lots on Clarks Landing Road. Lots equal 1.43 acres. Lot #4 - 160 ft. frontage. Lot #12 - 80 ft. frontage. Depth is 260ft. Wooded, All approvals including Pinelands, Zoning solely the responsibility of the buyer. Great opportunity for builder/investor or homeowner....

# COMMENTS

Port Republic - Great location and a rare find! 2 contiguous lots on Clarks Landing Road. Lots equal 1.43 acres. Lot #4 - 160 ft. frontage. Lot #12 - 80 ft. frontage. Depth is 260ft. Wooded, All approvals including Pinelands, Zoning solely the responsibility of the buyer. Great opportunity for builder/investor or homeowner....