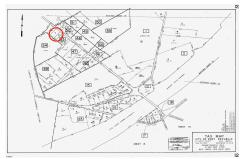

### **COMMENTS**

Port Republic - Great location and a rare find! 2 contiguous lots on Clarks Landing Road. Lots equal 1.43 acres. Lot #4 - 160 ft. frontage. Lot #12 - 80 ft. frontage. Depth is 260ft. Wooded, All approvals including Pinelands, Zoning solely the responsibility of the buyer. Great opportunity for builder/investor or homeowner....

# COMMENTS

Port Republic - Great location and a rare find! 2 contiguous lots on Clarks Landing Road. Lots equal 1.43 acres. Lot #4 - 160 ft. frontage. Lot #12 - 80 ft. frontage. Depth is 260ft. Wooded, All approvals including Pinelands, Zoning solely the responsibility of the buyer. Great opportunity for builder/investor or homeowner....