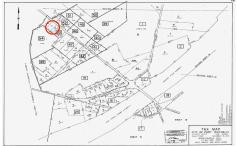

Berger Realty, Inc 1330 Bay Avenue Ocean City, NJ 08226 609-391-1330/609-391-1300 info@bergerrealty.com

00 Clarks Landing, Port Republic, NJ, 08241

Price \$99,000.00

|   | PROPERTY DETAILS |         |
|---|------------------|---------|
|   | Total Rooms      |         |
| 7 | Bedrooms         | 0       |
|   | Baths Full       | 0       |
|   | Baths Half       | 0       |
|   | Year Built       |         |
|   | Туре             |         |
|   | Block Number     | 53      |
|   | Listing #        | 595680  |
|   | Taxes            | 2000.00 |

## **COMMENTS**

Port Republic - Great location and a rare find! 2 contiguous lots on Clarks Landing Road. Lots equal 1.43 acres. Lot #4 - 160 ft. frontage. Lot #12 - 80 ft. frontage. Depth is 260ft. Wooded, All approvals including Pinelands, Zoning solely the responsibility of the buyer. Great opportunity for builder/investor or homeowner....