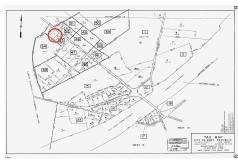

PROPERTY DETAILS

00 Clarks Landing, Port Republic, NJ, 08241

Price \$99,000.00

| Total Rooms  |         |
|--------------|---------|
| Bedrooms     | 0       |
| Baths Full   | 0       |
| Baths Half   | 0       |
| Year Built   |         |
| Туре         |         |
| Block Number | 53      |
| Listing #    | 595680  |
| Taxes        | 2000.00 |

# COMMENTS

Port Republic - Great location and a rare find! 2 contiguous lots on Clarks Landing Road. Lots equal 1.43 acres. Lot #4 - 160 ft. frontage. Lot #12 - 80 ft. frontage. Depth is 260ft. Wooded, All approvals including Pinelands, Zoning solely the responsibility of the buyer. Great opportunity for builder/investor or homeowner....