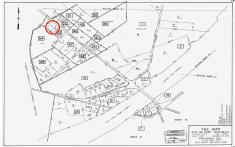

# **COMMENTS**

Port Republic - Great location and a rare find! 2 contiguous lots on Clarks Landing Road. Lots equal 1.43 acres. Lot #4 - 160 ft. frontage. Lot #12 - 80 ft. frontage. Depth is 260ft. Wooded, All approvals including Pinelands, Zoning solely the responsibility of the buyer. Great opportunity for builder/investor or homeowner....