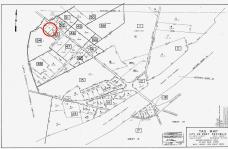

## **COMMENTS**

Port Republic - Great location and a rare find! 2 contiguous lots on Clarks Landing Road. Lots equal 1.43 acres. Lot #4 - 160 ft. frontage. Lot #12 - 80 ft. frontage. Depth is 260ft. Wooded, All approvals including Pinelands, Zoning solely the responsibility of the buyer. Great opportunity for builder/investor or homeowner....

## COMMENTS

Port Republic - Great location and a rare find! 2 contiguous lots on Clarks Landing Road. Lots equal 1.43 acres. Lot #4 - 160 ft. frontage. Lot #12 - 80 ft. frontage. Depth is 260ft. Wooded, All approvals including Pinelands, Zoning solely the responsibility of the buyer. Great opportunity for builder/investor or homeowner....