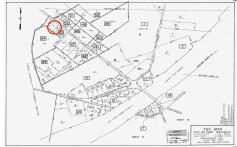

## **COMMENTS**

Port Republic - Great location and a rare find! 2 contiguous lots on Clarks Landing Road. Lots equal 1.43 acres. Lot #4 - 160 ft. frontage. Lot #12 - 80 ft. frontage. Depth is 260ft. Wooded, All approvals including Pinelands, Zoning solely the responsibility of the buyer. Great opportunity for builder/investor or homeowner....

## COMMENTS

Port Republic - Great location and a rare find! 2 contiguous lots on Clarks Landing Road. Lots equal 1.43 acres. Lot #4 - 160 ft. frontage. Lot #12 - 80 ft. frontage. Depth is 260ft. Wooded, All approvals including Pinelands, Zoning solely the responsibility of the buyer. Great opportunity for builder/investor or homeowner....