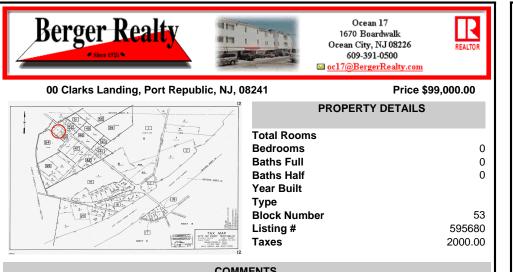

# COMMENTS

Port Republic - Great location and a rare find! 2 contiguous lots on Clarks Landing Road. Lots equal 1.43 acres. Lot #4 - 160 ft. frontage. Lot #12 - 80 ft. frontage. Depth is 260ft. Wooded, All approvals including Pinelands, Zoning solely the responsibility of the buyer. Great opportunity for builder/investor or homeowner....