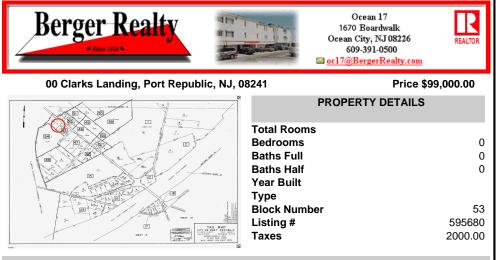

### COMMENTS

Port Republic - Great location and a rare find! 2 contiguous lots on Clarks Landing Road. Lots equal 1.43 acres. Lot #4 - 160 ft. frontage. Lot #12 - 80 ft. frontage. Depth is 260ft. Wooded, All approvals including Pinelands, Zoning solely the responsibility of the buyer. Great opportunity for builder/investor or homeowner....