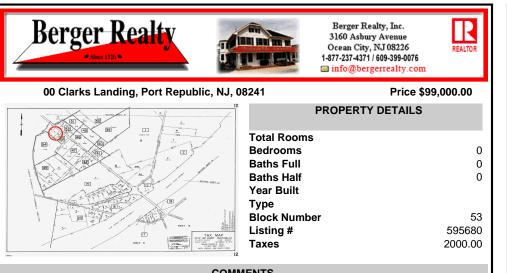

COMMENTS

Port Republic - Great location and a rare find! 2 contiguous lots on Clarks Landing Road. Lots equal 1.43 acres. Lot #4 - 160 ft. frontage. Lot #12 - 80 ft. frontage. Depth is 260ft. Wooded, All approvals including Pinelands, Zoning solely the responsibility of the buyer. Great opportunity for builder/investor or homeowner....