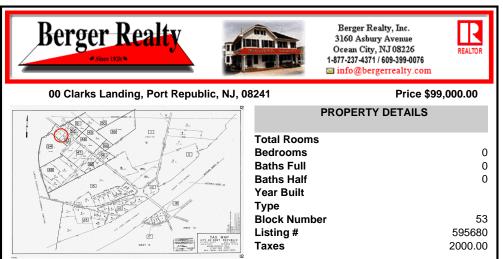

### COMMENTS

Port Republic - Great location and a rare find! 2 contiguous lots on Clarks Landing Road. Lots equal 1.43 acres. Lot #4 - 160 ft. frontage. Lot #12 - 80 ft. frontage. Depth is 260ft. Wooded, All approvals including Pinelands, Zoning solely the responsibility of the buyer. Great opportunity for builder/investor or homeowner....