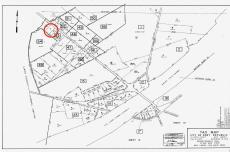

# COMMENTS

Port Republic - Great location and a rare find! 2 contiguous lots on Clarks Landing Road. Lots equal 1.43 acres. Lot #4 - 160 ft. frontage. Lot #12 - 80 ft. frontage. Depth is 260ft. Wooded, All approvals including Pinelands, Zoning solely the responsibility of the buyer. Great opportunity for builder/investor or homeowner....