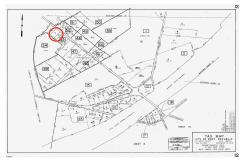

## **COMMENTS**

Port Republic - Great location and a rare find! 2 contiguous lots on Clarks Landing Road. Lots equal 1.43 acres. Lot #4 - 160 ft. frontage. Lot #12 - 80 ft. frontage. Depth is 260ft. Wooded, All approvals including Pinelands, Zoning solely the responsibility of the buyer. Great opportunity for builder/investor or homeowner....

# COMMENTS

Port Republic - Great location and a rare find! 2 contiguous lots on Clarks Landing Road. Lots equal 1.43 acres. Lot #4 - 160 ft. frontage. Lot #12 - 80 ft. frontage. Depth is 260ft. Wooded, All approvals including Pinelands, Zoning solely the responsibility of the buyer. Great opportunity for builder/investor or homeowner....