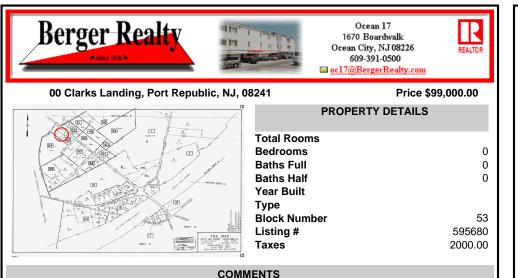

### COMMENTS

Port Republic - Great location and a rare find! 2 contiguous lots on Clarks Landing Road. Lots equal 1.43 acres. Lot #4 - 160 ft. frontage. Lot #12 - 80 ft. frontage. Depth is 260ft. Wooded, All approvals including Pinelands, Zoning solely the responsibility of the buyer. Great opportunity for builder/investor or homeowner....