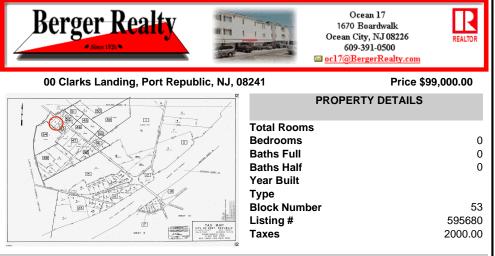

Port Republic - Great location and a rare find! 2 contiguous lots on Clarks Landing Road. Lots equal 1.43 acres. Lot #4 - 160 ft. frontage. Lot #12 - 80 ft. frontage. Depth is 260ft. Wooded, All approvals including Pinelands, Zoning solely the responsibility of the buyer. Great opportunity for builder/investor or homeowner....