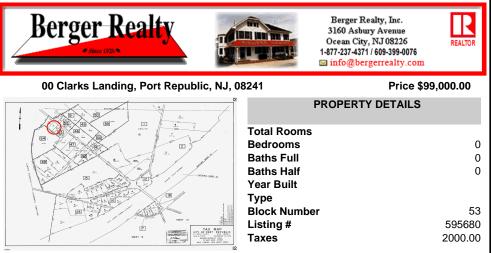

Port Republic - Great location and a rare find! 2 contiguous lots on Clarks Landing Road. Lots equal 1.43 acres. Lot #4 - 160 ft. frontage. Lot #12 - 80 ft. frontage. Depth is 260ft. Wooded, All approvals including Pinelands, Zoning solely the responsibility of the buyer. Great opportunity for builder/investor or homeowner....

# COMMENTS

Port Republic - Great location and a rare find! 2 contiguous lots on Clarks Landing Road. Lots equal 1.43 acres. Lot #4 - 160 ft. frontage. Lot #12 - 80 ft. frontage. Depth is 260ft. Wooded, All approvals including Pinelands, Zoning solely the responsibility of the buyer. Great opportunity for builder/investor or homeowner....