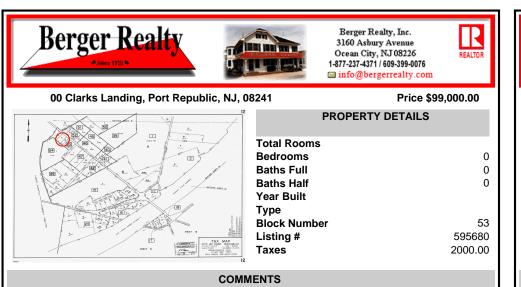

Port Republic - Great location and a rare find! 2 contiguous lots on Clarks Landing Road. Lots equal 1.43 acres. Lot #4 - 160 ft. frontage. Lot #12 - 80 ft. frontage. Depth is 260ft. Wooded, All approvals including Pinelands, Zoning solely the responsibility of the buyer. Great opportunity for builder/investor or homeowner....

# COMMENTS

Port Republic - Great location and a rare find! 2 contiguous lots on Clarks Landing Road. Lots equal 1.43 acres. Lot #4 - 160 ft. frontage. Lot #12 - 80 ft. frontage. Depth is 260ft. Wooded, All approvals including Pinelands, Zoning solely the responsibility of the buyer. Great opportunity for builder/investor or homeowner....