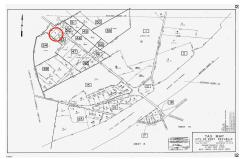

# COMMENTS

Port Republic - Great location and a rare find! 2 contiguous lots on Clarks Landing Road. Lots equal 1.43 acres. Lot #4 - 160 ft. frontage. Lot #12 - 80 ft. frontage. Depth is 260ft. Wooded, All approvals including Pinelands, Zoning solely the responsibility of the buyer. Great opportunity for builder/investor or homeowner....

PROPERTY DETAILS

00 Clarks Landing, Port Republic, NJ, 08241

Price \$99,000.00

| Total Rooms  |         |
|--------------|---------|
| Bedrooms     | 0       |
| Baths Full   | 0       |
| Baths Half   | 0       |
| Year Built   |         |
| Туре         |         |
| Block Number | 53      |
| Listing #    | 595680  |
| Taxes        | 2000.00 |