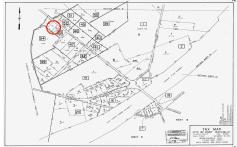

# **COMMENTS**

Port Republic - Great location and a rare find! 2 contiguous lots on Clarks Landing Road. Lots equal 1.43 acres. Lot #4 - 160 ft. frontage. Lot #12 - 80 ft. frontage. Depth is 260ft. Wooded, All approvals including Pinelands, Zoning solely the responsibility of the buyer. Great opportunity for builder/investor or homeowner....

PROPERTY DETAILS

00 Clarks Landing, Port Republic, NJ, 08241

Price \$99,000.00

| Total Rooms  |         |
|--------------|---------|
| Bedrooms     | 0       |
| Baths Full   | 0       |
| Baths Half   | 0       |
| Year Built   |         |
| Туре         |         |
| Block Number | 53      |
| Listing #    | 595680  |
| Taxes        | 2000.00 |