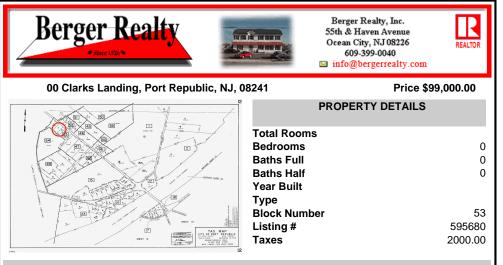

## COMMENTS

Port Republic - Great location and a rare find! 2 contiguous lots on Clarks Landing Road. Lots equal 1.43 acres. Lot #4 - 160 ft. frontage. Lot #12 - 80 ft. frontage. Depth is 260ft. Wooded, All approvals including Pinelands, Zoning solely the responsibility of the buyer. Great opportunity for builder/investor or homeowner....