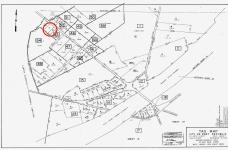

# COMMENTS

Port Republic - Great location and a rare find! 2 contiguous lots on Clarks Landing Road. Lots equal 1.43 acres. Lot #4 - 160 ft. frontage. Lot #12 - 80 ft. frontage. Depth is 260ft. Wooded, All approvals including Pinelands, Zoning solely the responsibility of the buyer. Great opportunity for builder/investor or homeowner....

### **PROPERTY FEATURES**