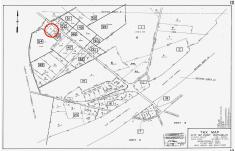

### **COMMENTS**

Port Republic - Great location and a rare find! 2 contiguous lots on Clarks Landing Road. Lots equal 1.43 acres. Lot #4 - 160 ft. frontage. Lot #12 - 80 ft. frontage. Depth is 260ft. Wooded, All approvals including Pinelands, Zoning solely the responsibility of the buyer. Great opportunity for builder/investor or homeowner....

### **PROPERTY FEATURES**