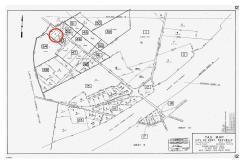

# COMMENTS

Port Republic - Great location and a rare find! 2 contiguous lots on Clarks Landing Road. Lots equal 1.43 acres. Lot #4 - 160 ft. frontage. Lot #12 - 80 ft. frontage. Depth is 260ft. Wooded, All approvals including Pinelands, Zoning solely the responsibility of the buyer. Great opportunity for builder/investor or homeowner....

## **PROPERTY FEATURES**