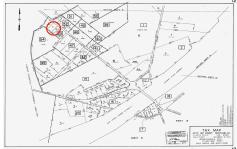

## **COMMENTS**

Port Republic - Great location and a rare find! 2 contiguous lots on Clarks Landing Road. Lots equal 1.43 acres. Lot #4 - 160 ft. frontage. Lot #12 - 80 ft. frontage. Depth is 260ft. Wooded, All approvals including Pinelands, Zoning solely the responsibility of the buyer. Great opportunity for builder/investor or homeowner....

## **PROPERTY FEATURES**