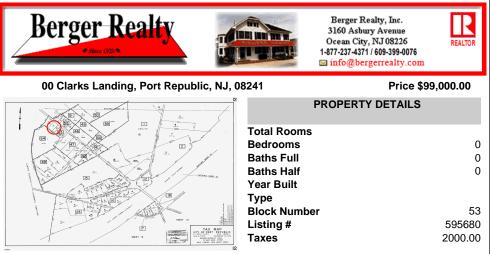

Port Republic - Great location and a rare find! 2 contiguous lots on Clarks Landing Road. Lots equal 1.43 acres. Lot #4 - 160 ft. frontage. Lot #12 - 80 ft. frontage. Depth is 260ft. Wooded, All approvals including Pinelands, Zoning solely the responsibility of the buyer. Great opportunity for builder/investor or homeowner....