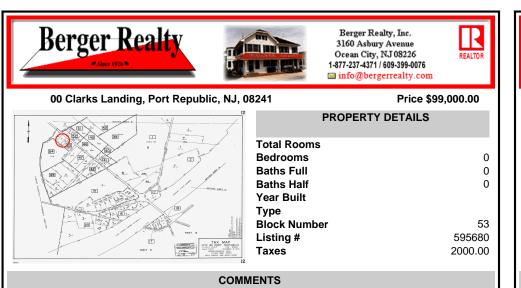

# COMMENTS

Port Republic - Great location and a rare find! 2 contiguous lots on Clarks Landing Road. Lots equal 1.43 acres. Lot #4 - 160 ft. frontage. Lot #12 - 80 ft. frontage. Depth is 260ft. Wooded, All approvals including Pinelands, Zoning solely the responsibility of the buyer. Great opportunity for builder/investor or homeowner....