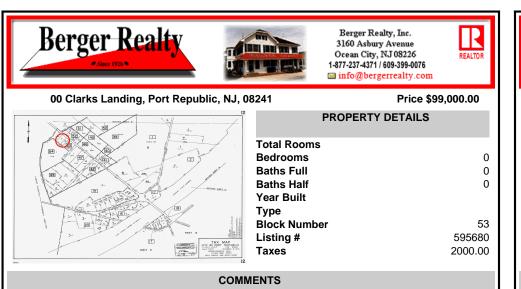

# COMMENTS

Port Republic - Great location and a rare find! 2 contiguous lots on Clarks Landing Road. Lots equal 1.43 acres. Lot #4 - 160 ft. frontage. Lot #12 - 80 ft. frontage. Depth is 260ft. Wooded, All approvals including Pinelands, Zoning solely the responsibility of the buyer. Great opportunity for builder/investor or homeowner....