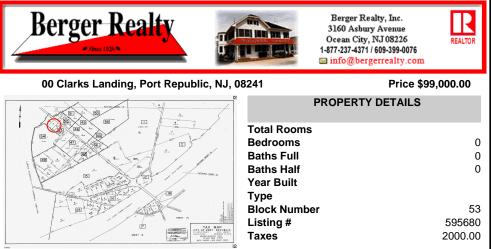

Port Republic - Great location and a rare find! 2 contiguous lots on Clarks Landing Road. Lots equal 1.43 acres. Lot #4 - 160 ft. frontage. Lot #12 - 80 ft. frontage. Depth is 260ft. Wooded, All approvals including Pinelands, Zoning solely the responsibility of the buyer. Great opportunity for builder/investor or homeowner....