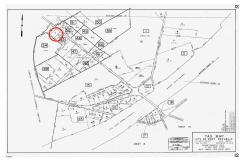

### **COMMENTS**

Port Republic - Great location and a rare find! 2 contiguous lots on Clarks Landing Road. Lots equal 1.43 acres. Lot #4 - 160 ft. frontage. Lot #12 - 80 ft. frontage. Depth is 260ft. Wooded, All approvals including Pinelands, Zoning solely the responsibility of the buyer. Great opportunity for builder/investor or homeowner....

# COMMENTS

Port Republic - Great location and a rare find! 2 contiguous lots on Clarks Landing Road. Lots equal 1.43 acres. Lot #4 - 160 ft. frontage. Lot #12 - 80 ft. frontage. Depth is 260ft. Wooded, All approvals including Pinelands, Zoning solely the responsibility of the buyer. Great opportunity for builder/investor or homeowner....