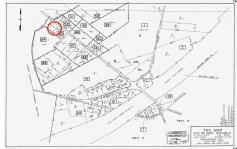

### **COMMENTS**

Port Republic - Great location and a rare find! 2 contiguous lots on Clarks Landing Road. Lots equal 1.43 acres. Lot #4 - 160 ft. frontage. Lot #12 - 80 ft. frontage. Depth is 260ft. Wooded, All approvals including Pinelands, Zoning solely the responsibility of the buyer. Great opportunity for builder/investor or homeowner....

# COMMENTS

Port Republic - Great location and a rare find! 2 contiguous lots on Clarks Landing Road. Lots equal 1.43 acres. Lot #4 - 160 ft. frontage. Lot #12 - 80 ft. frontage. Depth is 260ft. Wooded, All approvals including Pinelands, Zoning solely the responsibility of the buyer. Great opportunity for builder/investor or homeowner....