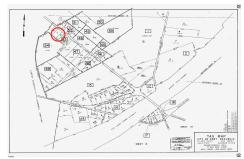

PROPERTY DETAILS

00 Clarks Landing, Port Republic, NJ, 08241

Price \$99,000.00

| Total Rooms  |         |
|--------------|---------|
| Bedrooms     | 0       |
| Baths Full   | 0       |
| Baths Half   | 0       |
| Year Built   |         |
| Туре         |         |
| Block Number | 53      |
| Listing #    | 595680  |
| Taxes        | 2000.00 |

# COMMENTS

Port Republic - Great location and a rare find! 2 contiguous lots on Clarks Landing Road. Lots equal 1.43 acres. Lot #4 - 160 ft. frontage. Lot #12 - 80 ft. frontage. Depth is 260ft. Wooded, All approvals including Pinelands, Zoning solely the responsibility of the buyer. Great opportunity for builder/investor or homeowner....