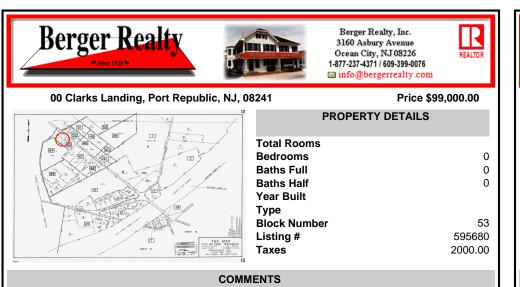

Port Republic - Great location and a rare find! 2 contiguous lots on Clarks Landing Road. Lots equal 1.43 acres. Lot #4 - 160 ft. frontage. Lot #12 - 80 ft. frontage. Depth is 260ft. Wooded, All approvals including Pinelands, Zoning solely the responsibility of the buyer. Great opportunity for builder/investor or homeowner....

### COMMENTS

Port Republic - Great location and a rare find! 2 contiguous lots on Clarks Landing Road. Lots equal 1.43 acres. Lot #4 - 160 ft. frontage. Lot #12 - 80 ft. frontage. Depth is 260ft. Wooded, All approvals including Pinelands, Zoning solely the responsibility of the buyer. Great opportunity for builder/investor or homeowner....