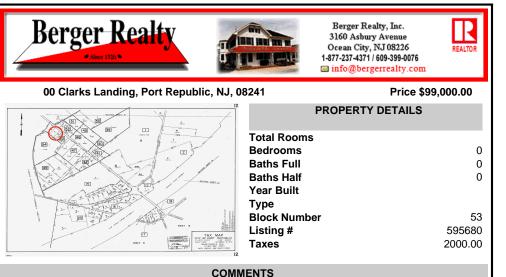

Port Republic - Great location and a rare find! 2 contiguous lots on Clarks Landing Road. Lots equal 1.43 acres. Lot #4 - 160 ft. frontage. Lot #12 - 80 ft. frontage. Depth is 260ft. Wooded, All approvals including Pinelands, Zoning solely the responsibility of the buyer. Great opportunity for builder/investor or homeowner....

# COMMENTS

Port Republic - Great location and a rare find! 2 contiguous lots on Clarks Landing Road. Lots equal 1.43 acres. Lot #4 - 160 ft. frontage. Lot #12 - 80 ft. frontage. Depth is 260ft. Wooded, All approvals including Pinelands, Zoning solely the responsibility of the buyer. Great opportunity for builder/investor or homeowner....