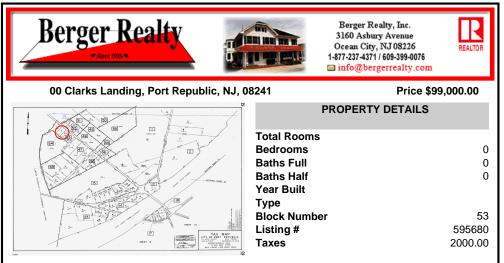

Port Republic - Great location and a rare find! 2 contiguous lots on Clarks Landing Road. Lots equal 1.43 acres. Lot #4 - 160 ft. frontage. Lot #12 - 80 ft. frontage. Depth is 260ft. Wooded, All approvals including Pinelands, Zoning solely the responsibility of the buyer. Great opportunity for builder/investor or homeowner....

# COMMENTS

Port Republic - Great location and a rare find! 2 contiguous lots on Clarks Landing Road. Lots equal 1.43 acres. Lot #4 - 160 ft. frontage. Lot #12 - 80 ft. frontage. Depth is 260ft. Wooded, All approvals including Pinelands, Zoning solely the responsibility of the buyer. Great opportunity for builder/investor or homeowner....