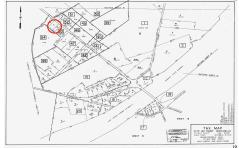

## **COMMENTS**

Port Republic - Great location and a rare find! 2 contiguous lots on Clarks Landing Road. Lots equal 1.43 acres. Lot #4 - 160 ft. frontage. Lot #12 - 80 ft. frontage. Depth is 260ft. Wooded, All approvals including Pinelands, Zoning solely the responsibility of the buyer. Great opportunity for builder/investor or homeowner....

## **PROPERTY FEATURES**