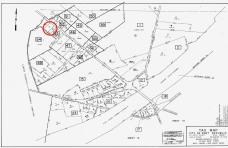

## COMMENTS

Port Republic - Great location and a rare find! 2 contiguous lots on Clarks Landing Road. Lots equal 1.43 acres. Lot #4 - 160 ft. frontage. Lot #12 - 80 ft. frontage. Depth is 260ft. Wooded, All approvals including Pinelands, Zoning solely the responsibility of the buyer. Great opportunity for builder/investor or homeowner....

## **PROPERTY FEATURES**