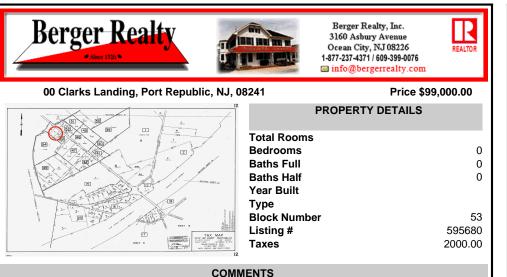

#### COMMENTS

Port Republic - Great location and a rare find! 2 contiguous lots on Clarks Landing Road. Lots equal 1.43 acres. Lot #4 - 160 ft. frontage. Lot #12 - 80 ft. frontage. Depth is 260ft. Wooded, All approvals including Pinelands, Zoning solely the responsibility of the buyer. Great opportunity for builder/investor or homeowner....