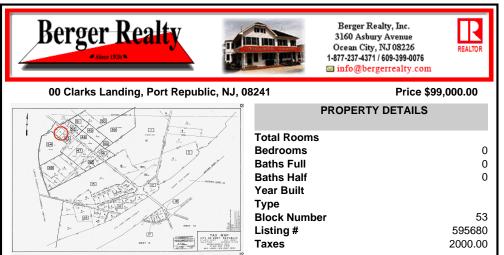

Port Republic - Great location and a rare find! 2 contiguous lots on Clarks Landing Road. Lots equal 1.43 acres. Lot #4 - 160 ft. frontage. Lot #12 - 80 ft. frontage. Depth is 260ft. Wooded, All approvals including Pinelands, Zoning solely the responsibility of the buyer. Great opportunity for builder/investor or homeowner....