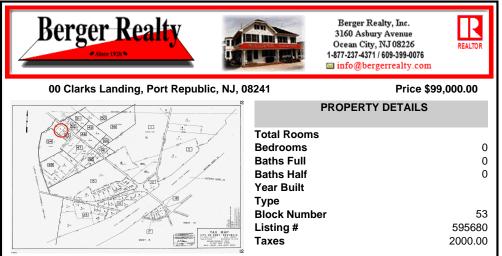

#### COMMENTS

Port Republic - Great location and a rare find! 2 contiguous lots on Clarks Landing Road. Lots equal 1.43 acres. Lot #4 - 160 ft. frontage. Lot #12 - 80 ft. frontage. Depth is 260ft. Wooded, All approvals including Pinelands, Zoning solely the responsibility of the buyer. Great opportunity for builder/investor or homeowner....