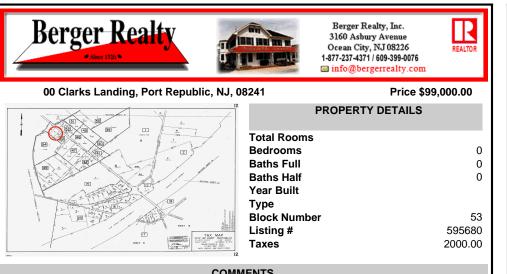

COMMENTS

Port Republic - Great location and a rare find! 2 contiguous lots on Clarks Landing Road. Lots equal 1.43 acres. Lot #4 - 160 ft. frontage. Lot #12 - 80 ft. frontage. Depth is 260ft. Wooded, All approvals including Pinelands, Zoning solely the responsibility of the buyer. Great opportunity for builder/investor or homeowner....