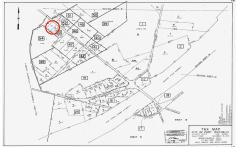

# **COMMENTS**

Port Republic - Great location and a rare find! 2 contiguous lots on Clarks Landing Road. Lots equal 1.43 acres. Lot #4 - 160 ft. frontage. Lot #12 - 80 ft. frontage. Depth is 260ft. Wooded, All approvals including Pinelands, Zoning solely the responsibility of the buyer. Great opportunity for builder/investor or homeowner....