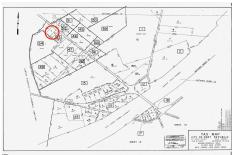

# COMMENTS

Port Republic - Great location and a rare find! 2 contiguous lots on Clarks Landing Road. Lots equal 1.43 acres. Lot #4 - 160 ft. frontage. Lot #12 - 80 ft. frontage. Depth is 260ft. Wooded, All approvals including Pinelands, Zoning solely the responsibility of the buyer. Great opportunity for builder/investor or homeowner....