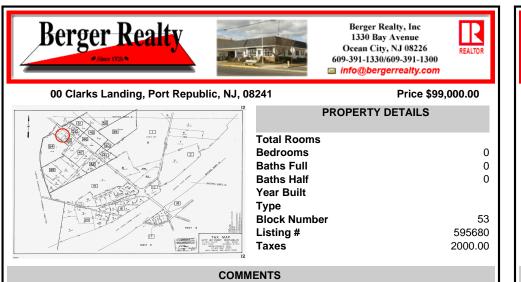

Port Republic - Great location and a rare find! 2 contiguous lots on Clarks Landing Road. Lots equal 1.43 acres. Lot #4 - 160 ft. frontage. Lot #12 - 80 ft. frontage. Depth is 260ft. Wooded, All approvals including Pinelands, Zoning solely the responsibility of the buyer. Great opportunity for builder/investor or homeowner....

### Lots equal 1.43 acres. Lot #4 - 160 ft. frontage. Lot #12 - 80 ft. frontage. Depth is 260ft. Wooded, All approvals including Pinelands, Zoning solely the responsibility of the buyer. Great opportunity for builder/investor or homeowner....

COMMENTS

Port Republic - Great location and a rare find! 2 contiguous lots on Clarks Landing Road.