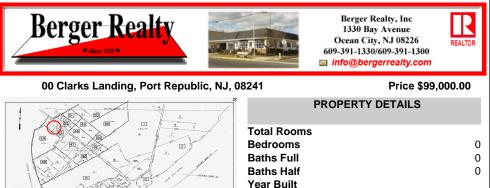

Port Republic - Great location and a rare find! 2 contiguous lots on Clarks Landing Road. Lots equal 1.43 acres. Lot #4 - 160 ft. frontage. Lot #12 - 80 ft. frontage. Depth is 260ft. Wooded, All approvals including Pinelands, Zoning solely the responsibility of the buyer. Great opportunity for builder/investor or homeowner....

### Lots equal 1.43 acres. Lot #4 - 160 ft. frontage. Lot #12 - 80 ft. frontage. Depth is 260ft. Wooded, All approvals including Pinelands, Zoning solely the responsibility of the buyer. Great opportunity for builder/investor or homeowner....

COMMENTS

Port Republic - Great location and a rare find! 2 contiguous lots on Clarks Landing Road.