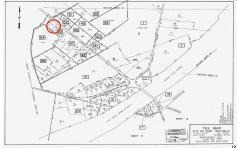

## **COMMENTS**

Port Republic - Great location and a rare find! 2 contiguous lots on Clarks Landing Road. Lots equal 1.43 acres. Lot #4 - 160 ft. frontage. Lot #12 - 80 ft. frontage. Depth is 260ft. Wooded, All approvals including Pinelands, Zoning solely the responsibility of the buyer. Great opportunity for builder/investor or homeowner....