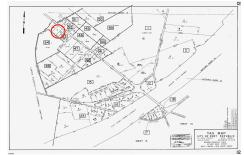

## COMMENTS

Port Republic - Great location and a rare find! 2 contiguous lots on Clarks Landing Road. Lots equal 1.43 acres. Lot #4 - 160 ft. frontage. Lot #12 - 80 ft. frontage. Depth is 260ft. Wooded, All approvals including Pinelands, Zoning solely the responsibility of the buyer. Great opportunity for builder/investor or homeowner....