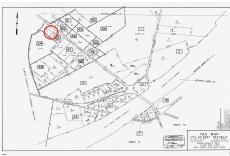

### **COMMENTS**

Port Republic - Great location and a rare find! 2 contiguous lots on Clarks Landing Road. Lots equal 1.43 acres. Lot #4 - 160 ft. frontage. Lot #12 - 80 ft. frontage. Depth is 260ft. Wooded, All approvals including Pinelands, Zoning solely the responsibility of the buyer. Great opportunity for builder/investor or homeowner....

## COMMENTS

Port Republic - Great location and a rare find! 2 contiguous lots on Clarks Landing Road. Lots equal 1.43 acres. Lot #4 - 160 ft. frontage. Lot #12 - 80 ft. frontage. Depth is 260ft. Wooded, All approvals including Pinelands, Zoning solely the responsibility of the buyer. Great opportunity for builder/investor or homeowner....