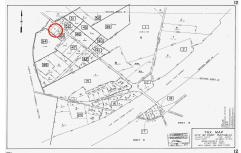

### **COMMENTS**

Port Republic - Great location and a rare find! 2 contiguous lots on Clarks Landing Road. Lots equal 1.43 acres. Lot #4 - 160 ft. frontage. Lot #12 - 80 ft. frontage. Depth is 260ft. Wooded, All approvals including Pinelands, Zoning solely the responsibility of the buyer. Great opportunity for builder/investor or homeowner....

## COMMENTS

Port Republic - Great location and a rare find! 2 contiguous lots on Clarks Landing Road. Lots equal 1.43 acres. Lot #4 - 160 ft. frontage. Lot #12 - 80 ft. frontage. Depth is 260ft. Wooded, All approvals including Pinelands, Zoning solely the responsibility of the buyer. Great opportunity for builder/investor or homeowner....